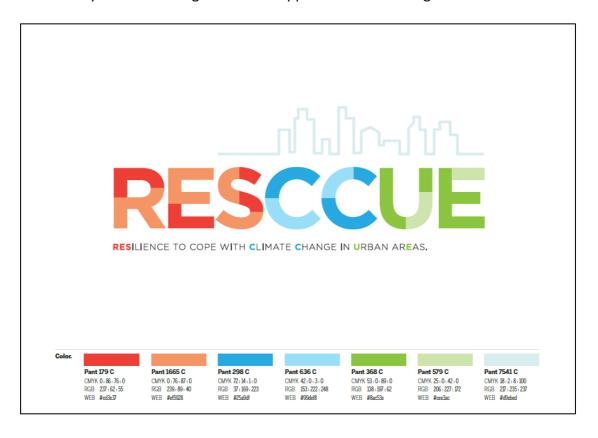

## 1.Logotype

RESCCUE's logotype has been created as the graphic identity of the project, so it has to show some key ideas: resilience, cities, multisectorial and climate change. It is the basis for all the materials developed within the project.

The identity manual is the guide for the application of this image: