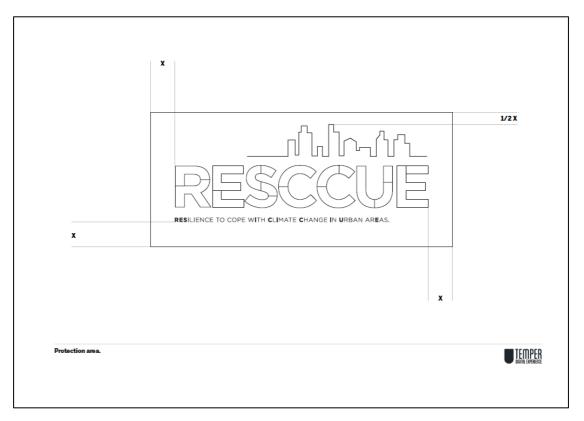

## 1.Logotype

RESCCUE's logotype has been created as the graphic identity of the project, so it has to show some key ideas: resilience, cities, multisectorial and climate change. It is the basis for all the materials developed within the project.

The identity manual is the guide for the application of this image: