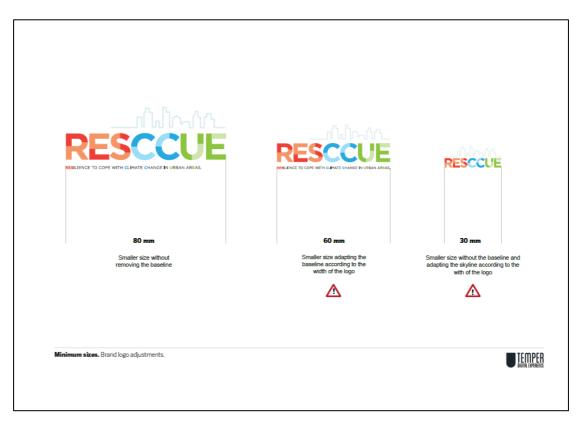

## 1.Logotype

RESCCUE's logotype has been created as the graphic identity of the project, so it has to show some key ideas: resilience, cities, multisectorial and climate change. It is the basis for all the materials developed within the project.

The identity manual is the guide for the application of this image: