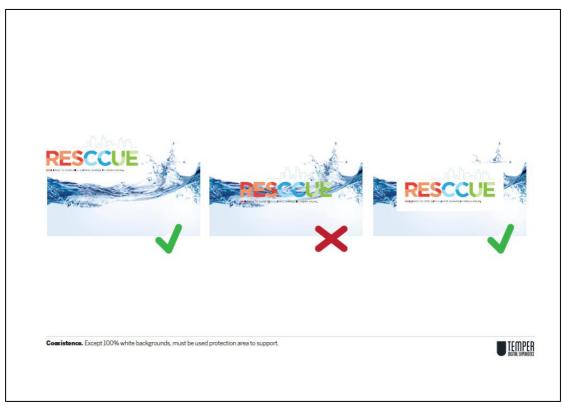

## 1.Logotype

RESCCUE's logotype has been created as the graphic identity of the project, so it has to show some key ideas: resilience, cities, multisectorial and climate change. It is the basis for all the materials developed within the project.

The identity manual is the guide for the application of this image: