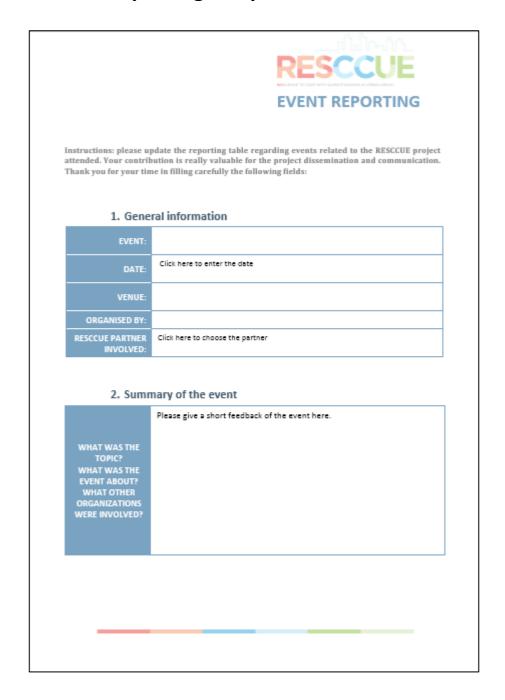

## 2.2. Event reporting template

|                                                                          |                                     | RESCUE                                                            |
|--------------------------------------------------------------------------|-------------------------------------|-------------------------------------------------------------------|
| 3. RESC                                                                  | CUE Partner's involv                | vement .                                                          |
| PARTNER'S ROLE<br>IN THE EVENT                                           | □attendee<br>□speaker<br>□exhibitor |                                                                   |
| (In case of presentation) TITLE, SHORT DESCRIPTION AND AUDIENCE FEEDBACK |                                     |                                                                   |
|                                                                          |                                     |                                                                   |
|                                                                          | cts established and                 | future opportunities  POSSIBLE SYNERGIES WITH THE RESCCUE PROJECT |
|                                                                          |                                     | POSSIBLE SYNERGIES WITH THE RESCCUE                               |
|                                                                          |                                     | POSSIBLE SYNERGIES WITH THE RESCCUE                               |
|                                                                          |                                     | POSSIBLE SYNERGIES WITH THE RESCCUE                               |
|                                                                          |                                     | POSSIBLE SYNERGIES WITH THE RESCCUE                               |
|                                                                          |                                     | POSSIBLE SYNERGIES WITH THE RESCCUE                               |